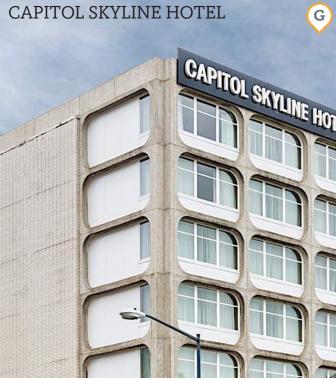

### Site Analysis & Context Capitol Skyline, Sanitary Rowhouses, and Church

#### **Site Analysis & Context** Southwest Neighborhood

- B King Greenleaf Recreation Center V the Banks
- C DC Fire & EMS Station
- DC DMV
- **E** DC Police Department
- (F) Aya Shelter
- **G** Capitol Skyline Hotel
- (H) Camden South Capitol
- I Greenleaf Senior Center
- (J) Randall School Redevelopment
- K The Bard 501 Eye Street SW
- **L**) 301 M
- (M) Capitol Park
- (N) 700 Seventh Street SW
- O Valo
- (P) Tiber Island
- **Q** Carrollsburg
- R Harbour Square
- S River Park
- T Riverside Condo
- (U) Arena Stage