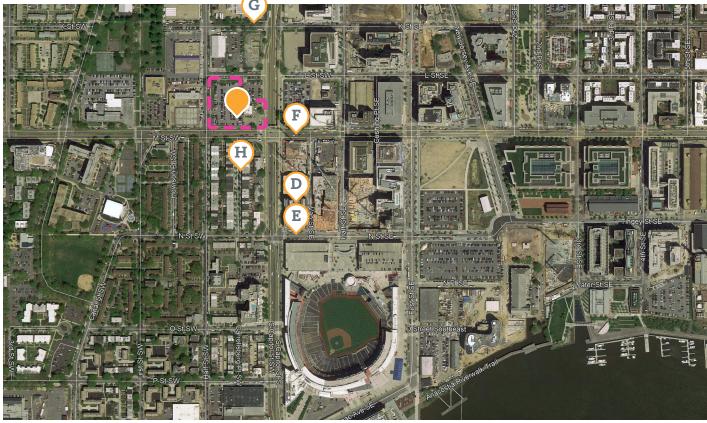

#### **Site Analysis & Context** Southwest Neighborhood

- B King Greenleaf Recreation Center V the Banks
- C DC Fire & EMS Station
- DC DMV
- **E** DC Police Department
- (F) Aya Shelter
- **G** Capitol Skyline Hotel
- (H) Camden South Capitol
- I Greenleaf Senior Center
- (J) Randall School Redevelopment
- K The Bard 501 Eye Street SW
- **L**) 301 M
- (M) Capitol Park
- (N) 700 Seventh Street SW
- O Valo
- (P) Tiber Island
- **Q** Carrollsburg
- R Harbour Square
- S River Park
- T Riverside Condo
- (U) Arena Stage

- - **W** 1100 4th St SW
  - (X) Modern on M
  - Y Lex at Waterfront
  - **Z** 375 M SW
  - a Eliot on 4th
  - **b** 800 Maine Ave
  - (c) Incanto
  - **d** Hyatt House
  - **e** Wharf Phase II
  - **f** Potomac Place Tower