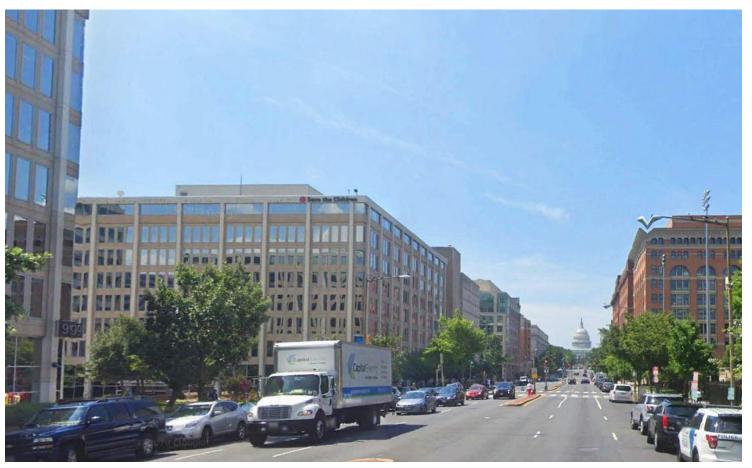

### Site Analysis & Context Framed Axial View

LOOKING NORTH TO CAPITOL DOME

LOOKING EAST TO NAVY YARD

LOOKING WEST TO SOUTHWEST

LOOKING SOUTH TO BRIDGE