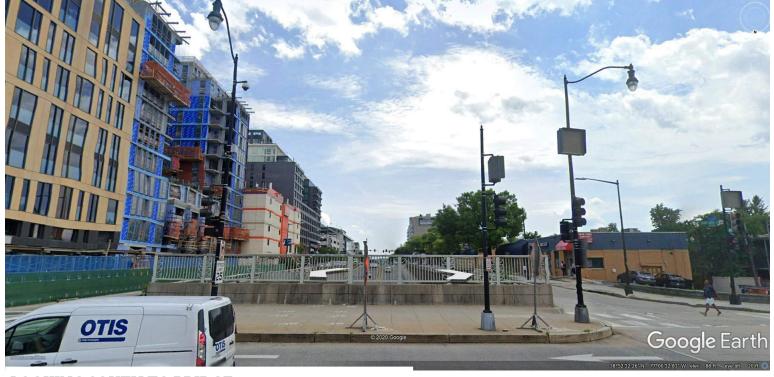

### Site Analysis & Context Framed Axial View

LOOKING NORTH TO CAPITOL DOME

LOOKING EAST TO NAVY YARD

LOOKING WEST TO SOUTHWEST

LOOKING SOUTH TO BRIDGE