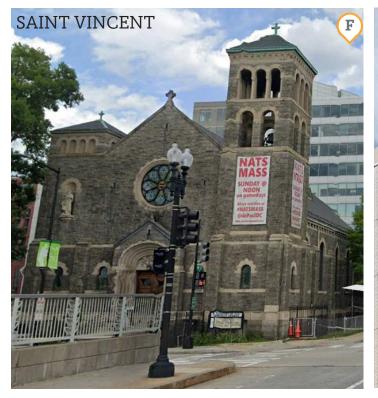

## Site Analysis & Context Neighborhood Gateway



# Site Analysis & Context Framed Axial View





PARIS NORTH CAPITOL STREET, DC

### Site Analysis & Context Framed Axial View



LOOKING NORTH TO CAPITOL DOME



LOOKING EAST TO NAVY YARD



LOOKING WEST TO SOUTHWEST

LOOKING SOUTH TO BRIDGE

### Site Analysis & Context Immediate Context









### Site Analysis & Context Capitol Skyline, Sanitary Rowhouses, and Church













#### **Site Analysis & Context** Southwest Neighborhood



- B King Greenleaf Recreation Center V the Banks
- C DC Fire & EMS Station
- DC DMV
- **E** DC Police Department
- (F) Aya Shelter
- **G** Capitol Skyline Hotel
- (H) Camden South Capitol
- I Greenleaf Senior Center
- (J) Randall School Redevelopment
- K The Bard 501 Eye Street SW
- **L**) 301 M
- (M) Capitol Park
- (N) 700 Seventh Street SW
- O Valo
- (P) Tiber Island
- **Q** Carrollsburg
- R Harbour Square
- S River Park
- T Riverside Condo
- (U) Arena Stage

- - **W** 1100 4th St SW
  - (X) Modern on M
  - Y Lex at Waterfront
  - **Z** 375 M SW
  - a Eliot on 4th
  - **b** 800 Maine Ave
  - (c) Incanto
  - **d** Hyatt House
  - **e** Wharf Phase II
  - **f** Potomac Place Tower