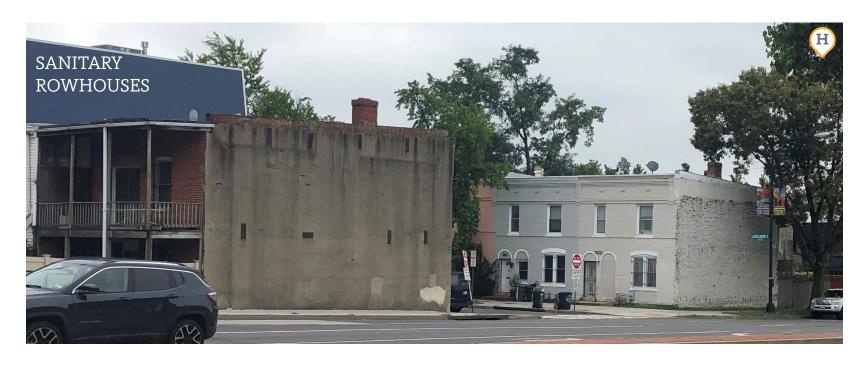

## Site Analysis & Context Neighborhood Gateway



# Site Analysis & Context Framed Axial View





PARIS NORTH CAPITOL STREET, DC

### Site Analysis & Context Framed Axial View



LOOKING NORTH TO CAPITOL DOME



LOOKING EAST TO NAVY YARD



LOOKING WEST TO SOUTHWEST

LOOKING SOUTH TO BRIDGE

### Site Analysis & Context Immediate Context









### Site Analysis & Context Capitol Skyline, Sanitary Rowhouses, and Church













#### **Site Analysis & Context** Southwest Neighborhood



- B King Greenleaf Recreation Center V the Banks
- C DC Fire & EMS Station
- DC DMV
- **E** DC Police Department
- (F) Aya Shelter
- **G** Capitol Skyline Hotel
- (H) Camden South Capitol
- I Greenleaf Senior Center
- (J) Randall School Redevelopment
- K The Bard 501 Eye Street SW
- **L**) 301 M
- (M) Capitol Park
- (N) 700 Seventh Street SW
- O Valo
- (P) Tiber Island
- **Q** Carrollsburg
- R Harbour Square
- S River Park
- T Riverside Condo
- (U) Arena Stage

- - **W** 1100 4th St SW
  - (X) Modern on M
  - Y Lex at Waterfront
  - **Z** 375 M SW
  - a Eliot on 4th
  - **b** 800 Maine Ave
  - (c) Incanto
  - **d** Hyatt House
  - **e** Wharf Phase II
  - **f** Potomac Place Tower