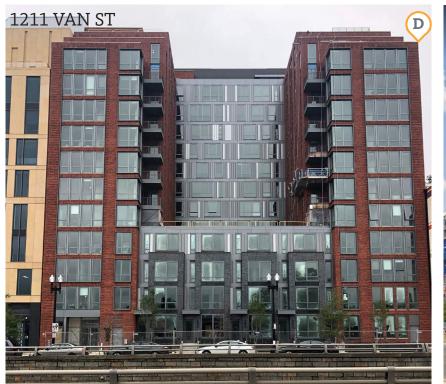

## Site Analysis & Context Neighborhood Gateway



# Site Analysis & Context Framed Axial View





PARIS NORTH CAPITOL STREET, DC

### Site Analysis & Context Framed Axial View



LOOKING NORTH TO CAPITOL DOME



LOOKING EAST TO NAVY YARD



LOOKING WEST TO SOUTHWEST

LOOKING SOUTH TO BRIDGE

### Site Analysis & Context Immediate Context









### Site Analysis & Context Capitol Skyline, Sanitary Rowhouses, and Church













#### **Site Analysis & Context** Southwest Neighborhood



- B King Greenleaf Recreation Center V the Banks
- C DC Fire & EMS Station
- DC DMV
- **E** DC Police Department
- (F) Aya Shelter
- **G** Capitol Skyline Hotel
- (H) Camden South Capitol
- I Greenleaf Senior Center
- (J) Randall School Redevelopment
- K The Bard 501 Eye Street SW
- **L**) 301 M
- (M) Capitol Park
- (N) 700 Seventh Street SW
- O Valo
- (P) Tiber Island
- **Q** Carrollsburg
- R Harbour Square
- S River Park
- T Riverside Condo
- (U) Arena Stage

- - **W** 1100 4th St SW
  - (X) Modern on M
  - Y Lex at Waterfront
  - **Z** 375 M SW
  - a Eliot on 4th
  - **b** 800 Maine Ave
  - (c) Incanto
  - **d** Hyatt House
  - **e** Wharf Phase II
  - **f** Potomac Place Tower