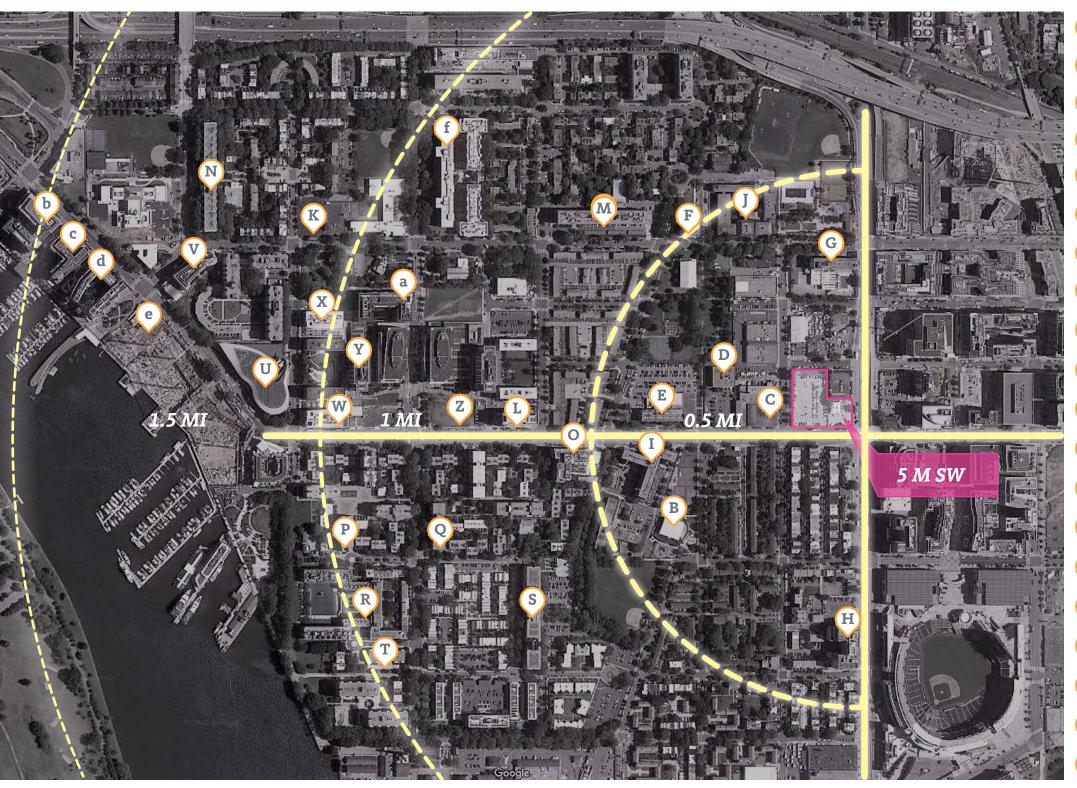

#### **Site Analysis & Context** Southwest Neighborhood

- B King Greenleaf Recreation Center V the Banks
- C DC Fire & EMS Station
- DC DMV
- **E** DC Police Department
- (F) Aya Shelter
- **G** Capitol Skyline Hotel
- (H) Camden South Capitol
- I Greenleaf Senior Center
- (J) Randall School Redevelopment
- K The Bard 501 Eye Street SW
- **L**) 301 M
- (M) Capitol Park
- (N) 700 Seventh Street SW
- O Valo
- (P) Tiber Island
- **Q** Carrollsburg
- R Harbour Square
- S River Park
- T Riverside Condo
- (U) Arena Stage

- - **W** 1100 4th St SW
  - (X) Modern on M
  - Y Lex at Waterfront
  - **Z** 375 M SW
  - a Eliot on 4th
  - **b** 800 Maine Ave
  - (c) Incanto
  - **d** Hyatt House
  - **e** Wharf Phase II
  - **f** Potomac Place Tower