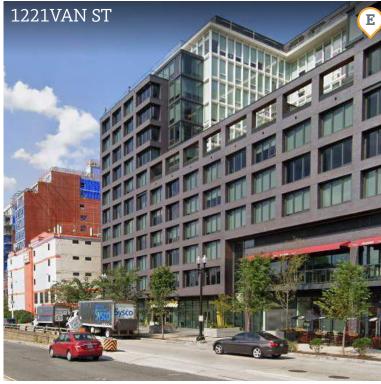

## Site Analysis & Context Neighborhood Gateway



# Site Analysis & Context Framed Axial View





PARIS NORTH CAPITOL STREET, DC

### Site Analysis & Context Framed Axial View



LOOKING NORTH TO CAPITOL DOME



LOOKING EAST TO NAVY YARD



LOOKING WEST TO SOUTHWEST

LOOKING SOUTH TO BRIDGE

### Site Analysis & Context Immediate Context









### Site Analysis & Context Capitol Skyline, Sanitary Rowhouses, and Church













#### **Site Analysis & Context** Southwest Neighborhood



- B King Greenleaf Recreation Center V the Banks
- C DC Fire & EMS Station
- DC DMV
- **E** DC Police Department
- (F) Aya Shelter
- **G** Capitol Skyline Hotel
- (H) Camden South Capitol
- I Greenleaf Senior Center
- (J) Randall School Redevelopment
- K The Bard 501 Eye Street SW
- **L**) 301 M
- (M) Capitol Park
- (N) 700 Seventh Street SW
- O Valo
- (P) Tiber Island
- **Q** Carrollsburg
- R Harbour Square
- S River Park
- T Riverside Condo
- (U) Arena Stage

- - **W** 1100 4th St SW
  - (X) Modern on M
  - Y Lex at Waterfront
  - **Z** 375 M SW
  - a Eliot on 4th
  - **b** 800 Maine Ave
  - (c) Incanto
  - **d** Hyatt House
  - **e** Wharf Phase II
  - **f** Potomac Place Tower