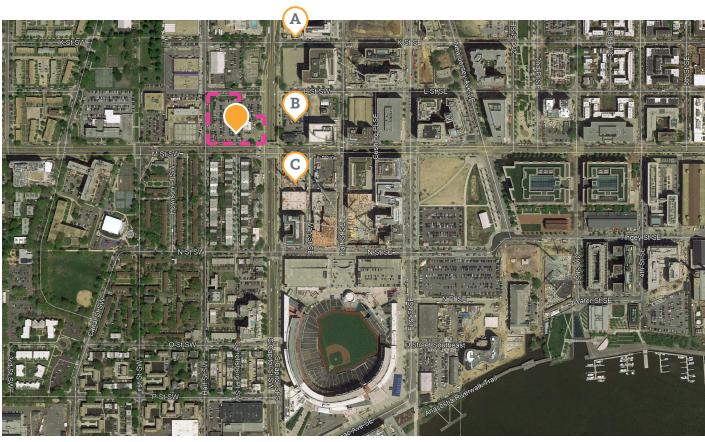

### Site Analysis & Context Immediate Context

### Site Analysis & Context Capitol Skyline, Sanitary Rowhouses, and Church