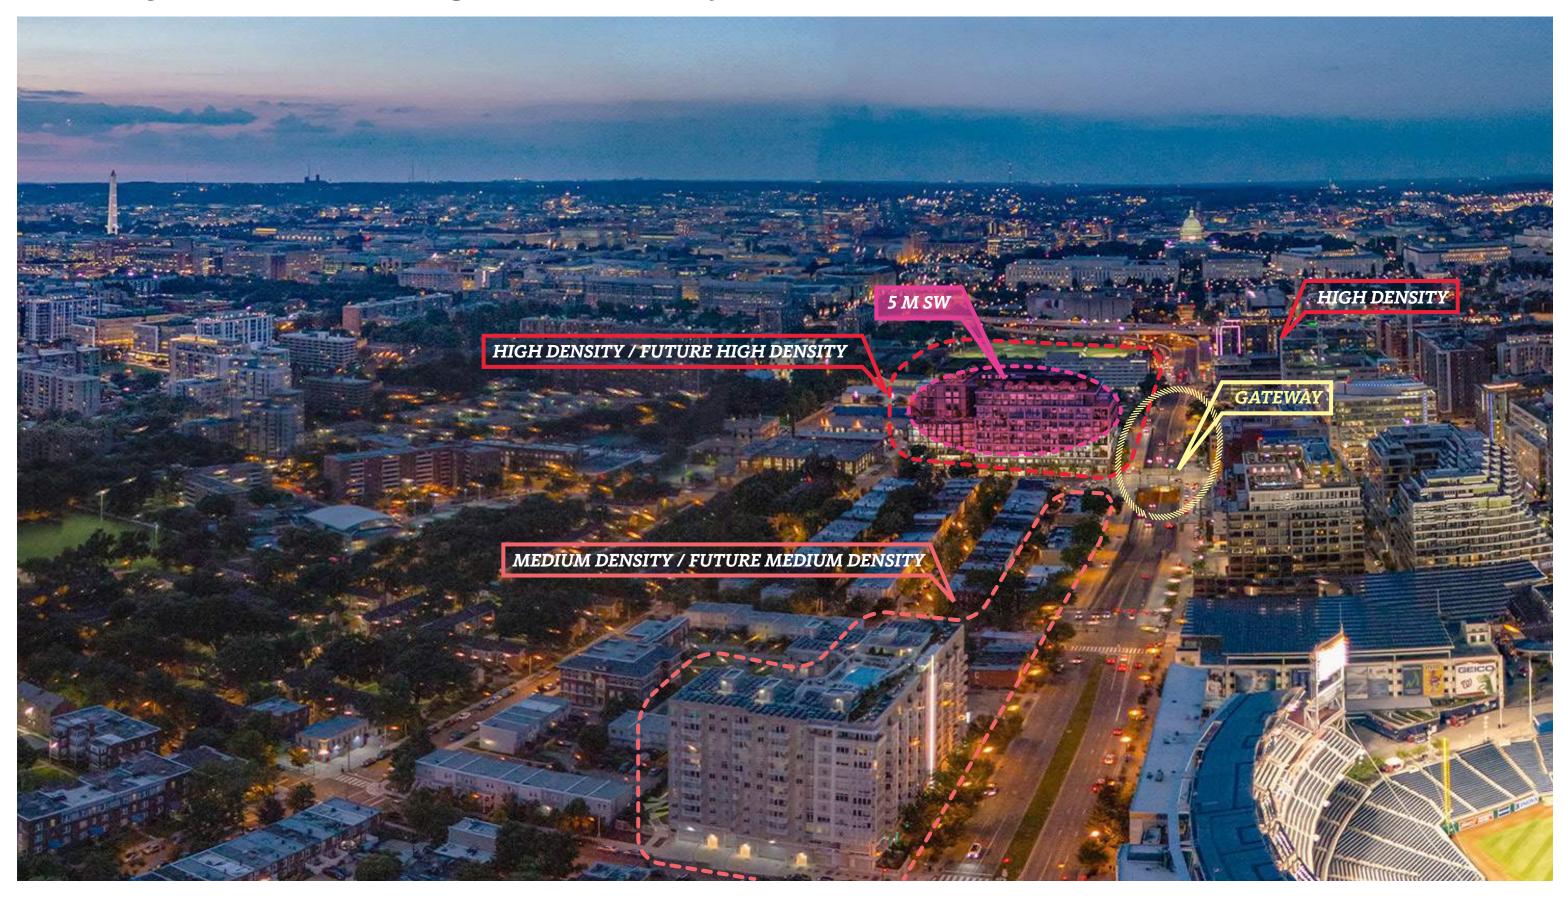

## Site Analysis & Context Neighborhood Gateway



# Site Analysis & Context Framed Axial View





PARIS NORTH CAPITOL STREET, DC

### Site Analysis & Context Framed Axial View



LOOKING NORTH TO CAPITOL DOME



LOOKING EAST TO NAVY YARD



LOOKING WEST TO SOUTHWEST

LOOKING SOUTH TO BRIDGE

### Site Analysis & Context Immediate Context









### Site Analysis & Context Capitol Skyline, Sanitary Rowhouses, and Church













#### **Site Analysis & Context** Southwest Neighborhood



- B King Greenleaf Recreation Center V the Banks
- C DC Fire & EMS Station
- DC DMV
- **E** DC Police Department
- (F) Aya Shelter
- **G** Capitol Skyline Hotel
- (H) Camden South Capitol
- I Greenleaf Senior Center
- (J) Randall School Redevelopment
- K The Bard 501 Eye Street SW
- **L**) 301 M
- (M) Capitol Park
- (N) 700 Seventh Street SW
- O Val